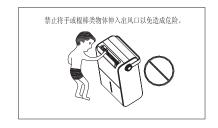

| 制冷剂流动声音                 | 正常现象                            |

### 故障代码: 若显示屏显示如下代码, 可与经销商联系:

| 显示代码 | El                     | E2                               |
|------|------------------------|----------------------------------|
| 故障含义 | 盘管温度传感器坏               | 湿度传感器坏                           |
| 显示方式 | 每隔30秒闪动显示一次            | 每隔30秒闪动显示一次                      |
| 动作定义 | 无碍机器正常工作,并进入定时化霜<br>模式 | 当前湿度将固定显示50%,机器按连<br>续模式工作,可继续使用 |

## 温馨提示

#### C、检查出水管:

使用连续排水时出水管的畅通不仅可以保证除下来的水顺利排出,也是机器正 常工作的必要条件,因此,经常检查出水管是否有堵塞、扁瘪现象是必要的, 如果扁瘪现象不能恢复, 必须更换出水管。

- D、机器不用时应倒空水箱内残留水并拔掉电源。
- E、不要将机器在靠近火炉、加热器等热源或冷气出风口的地方使用,以免影响除 湿效果或造成危险。
- F、 避免淋水, 以防漏电危险。
- G、 本机 应稳 固放 置后 才可使用, 请避免 倾倒 造成 伤害。
- H、在有木质家具、地板等环境中使用除湿机时应注意湿度的控制,过分干燥的环 境可能引起木材开裂。
- 1、 剧烈的颠簸、撞击以及过度的倾斜都极易造成水份的溢出和机器噪音的增大。























## 操作面板说明



- A、"模式"键:用于切换机器的工作模式,每按一次机器在干衣→净化→ 鞋 子干燥→干衣之间转换。
- B、"摆风"键:非鞋子干燥模式下且风机运转当中每按一次此键风门在摆动和 停止之间转换一次。
- C、"风速"键:按此键用于低风、中风、高风之间的切换。

注: 自动模式下此键无效。

- D、"定时关"键:按此键用于设置定时关机。
- E、" ヘ " 键和" ~ " 键:
  - a、机器在手动除湿模式下进行湿度设定时调节湿度数值,调节范围是30%,

## Deye 德業® 除湿机使用说明书

## 温馨提示

#### 警告: 进行维护保养前请务必切断电源以免发生意外!

#### A、过滤网的清洗:

由于空气滤网容易积累灰尘、阻塞进风通道、进而影响除湿效果、为 此, 必须定期清洗。

如果机器在灰尘较严重的地方使用,应1~5天清洗一次。

如果机器使用的环境比较清洁、则可每月清洗一次。

#### 清洗过滤网的方法:

- a、在机器背后取出过滤网框,将卡在过滤网框上的过滤网取出。
- b、用吸尘器吸除过滤网上的灰尘。也可用不超过40℃的温水冲洗。
- c、清洗干净后凉干或甩干过滤网、装回机器。



※过滤网不能火烤或长期太阳直晒。

- B、水箱操作注意事项:
  - a、在机器停止运行后拉出水箱时要保持水箱平稳取出。
  - b、在移动水箱准备倒水时请使用水箱内置的水箱提手。

## Deye 後業® 除湿机使用说明书

Deve 後業® 除湿机使用说明书

C、"摆风"键操作: 非鞋子干燥模式下, 风机运转当中每按一次此键风门在摆动 和停止之间转换一次。

D、"风速"键操作

非自动模式下,风机运转当中每按一次此键风速在低风,中风,高风之间转换。

E、"定时关"键操作

在未有定时设定时, 若按"定时关"键一次,