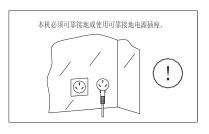

## 使用前准备

A、机器的放置位置:按下图要求放置机器能充分发挥其性能。

- B、本机需用与铭牌值一致的电源、电源插座须有接地端口。
- C、取下电源线并可靠、牢固地插入电源插座。
- D、确认机器的进风口和出风口不被其它物体遮挡。保证机器的进风和出风顺畅可最大程度发挥 机器的性能,减少电费支出。
- E、如需长时间使用连续除湿功能,建议外接水管使用连续排水,具体按以下步骤进行操作:
  - a、关机, 拔下电源。
  - b、打开机器背部的出水塞, (如图1)。
  - c、取内径为14mm水管插入出水嘴、并确保牢固以防漏水。(如图2)。