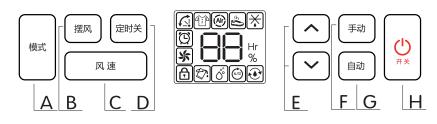

## 操作面板说明

- A、"模式"键:用于切换机器的工作模式,每按一次机器在干衣→净化→ 鞋 子干燥→干衣之间转换。
- B、"摆风"键:非鞋子干燥模式下且风机运转当中每按一次此键风门在摆动和 停止之间转换一次。
- C、"风速"键:按此键用于低风、中风、高风之间的切换。

注: 自动模式下此键无效。

- D、"定时关"键:按此键用于设置定时关机。
- E、" ヘ " 键和" ~ " 键:
  - a、机器在手动除湿模式下进行湿度设定时调节湿度数值,调节范围是30%,

## Deye 後業® 除湿机使用说明书

Deve 後業® 除湿机使用说明书

C、"摆风"键操作: 非鞋子干燥模式下, 风机运转当中每按一次此键风门在摆动 和停止之间转换一次。

D、"风速"键操作

非自动模式下,风机运转当中每按一次此键风速在低风,中风,高风之间转换。

E、"定时关"键操作

在未有定时设定时, 若按"定时关"键一次, 时间单位指示符" Hr"和 "(ご)"常亮,两位数码管"日日"慢闪显示00,按"へ""~"键,调整 至所需时间后,停止5s不操作,则5s后机器即接受该定时设定值,数码管恢 复显示当前环境湿度值,同时"Hr"灭,"(^)"保持常亮。若5s内再按 "~""~"键,则可重新调整设定值。定时时间设定完成后,机器以定时 值设定完成时间为起点开始递减时间当定时时间到,机器自动关机。

注意: 若定时关时间未到, 长按"定时关"键3s后, 可取消定时。

F、" へ " " ~ " 键操作

a、手动除湿模式下的湿度设定

按" ~"或" ~"键湿度设定上升或下降一个湿度档并闪烁显示。停止5s 不操作,5s后机器即接受相应的设定值,并停止闪烁保持常亮。若5s内再按 " ~ "键或 " ~ "键, 可重新调整设定值。湿度设定值的范围为: 30%, 35%、40%、45%、50%、55%、60%、65%、70%、75%、80%、CO(连续除 湿),30%之间。

b、定时关时间的调节,详见上述E项说明。

G、"手动" 除湿键操作

按此键用于使机器工作在手动除湿模式。此模式下可以手动调节湿度设定值, 详见上述F项操作。

H、"自动" 除湿键操作

按此键用于使机器工作在自动除湿模式。自动模式的工作方式是:

环境湿度 > 60% 压机开, 风机固定高速风;

60%≥环境湿度>55% 压机开,风机固定中速风;

压机关,风机固定低速风; 55%≥环境湿度

35%、40%、45%、50%、55%、60%、65%、70%、75%、80%、CO(连续除 湿),30%之间。当设定湿度为CO时机器不受环境湿度影响,即连续除湿运行。 b、当和定时键配合使用时可以调整定时关机时间。调整范围是00h→01h→02h →03h→04h→05h······22h→23h→24h, 每按键一次上升或下降1小时。

注: "上"键和"下"键设定后的5秒内不操作,即设定成功。

F、"手动"键:用于使机器工作在手动除湿模式。

G、"自动"键:用于使机器工作在自动除湿模式。

H、"开关"键:用于开机或关机,每按一次在开机、关机间转换一次。