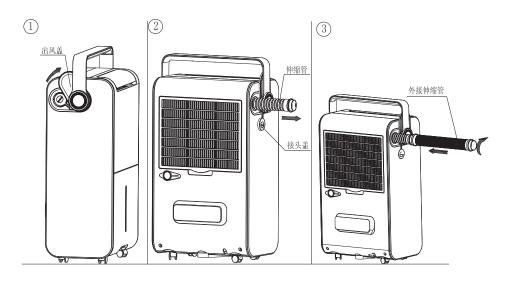

#### B、 模式键操作

机器工作当中按此键可切换工作模式,相应模式的工作方式如下:

- " ① ": 机器默认高速风连续除湿6小时后自动关机。若有定时,则工作时间 以该设定为准。
- " 🚱 ": 压缩机关, 风机默认高速风一直运行。
- " 🍮 ": 机器中速风连续除湿、导风门自动关闭、此时按摆风无效。当需使 用该功能时请按以下步骤操作:
- a、旋转打开机器左侧的出风盖(图1)。
- b、揭开内部接头盖、并将内置于机器内的伸缩管拉出(图2)。
- c、取外接伸缩管插入伸缩管旋转扣上(图3)。