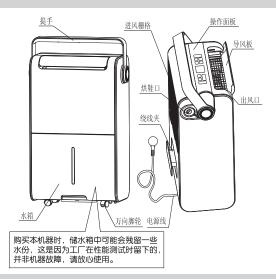

## 操作面板说明

- A、"模式"键:用于切换机器的工作模式,每按一次机器在干衣→净化→ 鞋 子干燥→干衣之间转换。
- B、"摆风"键:非鞋子干燥模式下且风机运转当中每按一次此键风门在摆动和 停止之间转换一次。
- C、"风速"键:按此键用于低风、中风、高风之间的切换。

注: 自动模式下此键无效。

- D、"定时关"键:按此键用于设置定时关机。
- E、" ヘ " 键和" ~ " 键:
  - a、机器在手动除湿模式下进行湿度设定时调节湿度数值,调节范围是30%,

## 使用前准备

A、机器的放置位置:按下图要求放置机器能充分发挥其性能。

- B、本机需用与铭牌值一致的电源、电源插座须有接地端口。
- C、取下电源线并可靠、牢固地插入电源插座。
- D、确认机器的进风口和出风口不被其它物体遮挡。保证机器的进风和出风顺畅可最大程度发挥 机器的性能,减少电费支出。
- E、如需长时间使用连续除湿功能,建议外接水管使用连续排水,具体按以下步骤进行操作:
  - a、关机, 拔下电源。
  - b、打开机器背部的出水塞, (如图1)。
  - c、取内径为14mm水管插入出水嘴、并确保牢固以防漏水。(如图2)。