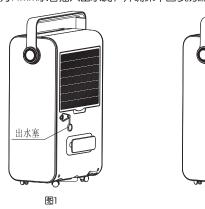

## 使用前准备

A、机器的放置位置:按下图要求放置机器能充分发挥其性能。

- B、本机需用与铭牌值一致的电源、电源插座须有接地端口。
- C、取下电源线并可靠、牢固地插入电源插座。
- D、确认机器的进风口和出风口不被其它物体遮挡。保证机器的进风和出风顺畅可最大程度发挥 机器的性能,减少电费支出。
- E、如需长时间使用连续除湿功能,建议外接水管使用连续排水,具体按以下步骤进行操作:
  - a、关机, 拔下电源。
  - b、打开机器背部的出水塞, (如图1)。
  - c、取内径为14mm水管插入出水嘴、并确保牢固以防漏水。(如图2)。