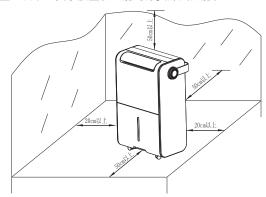

## 使用前准备

A、机器的放置位置:按下图要求放置机器能充分发挥其性能。

- B、本机需用与铭牌值一致的电源、电源插座须有接地端口。
- C、取下电源线并可靠、牢固地插入电源插座。
- D、确认机器的进风口和出风口不被其它物体遮挡。保证机器的进风和出风顺畅可最大程度发挥 机器的性能,减少电费支出。
- E、如需长时间使用连续除湿功能,建议外接水管使用连续排水,具体按以下步骤进行操作:
  - a、关机, 拔下电源。
  - b、打开机器背部的出水塞, (如图1)。
  - c、取内径为14mm水管插入出水嘴、并确保牢固以防漏水。(如图2)。