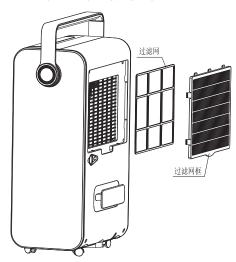

#### A、过滤网的清洗:

由于空气滤网容易积累灰尘、阻塞进风通道、进而影响除湿效果、为 此, 必须定期清洗。

如果机器在灰尘较严重的地方使用,应1~5天清洗一次。

如果机器使用的环境比较清洁、则可每月清洗一次。

#### 清洗过滤网的方法:

- a、在机器背后取出过滤网框,将卡在过滤网框上的过滤网取出。
- b、用吸尘器吸除过滤网上的灰尘。也可用不超过40℃的温水冲洗。
- c、清洗干净后凉干或甩干过滤网、装回机器。

※过滤网不能火烤或长期太阳直晒。

- B、水箱操作注意事项:
  - a、在机器停止运行后拉出水箱时要保持水箱平稳取出。
  - b、在移动水箱准备倒水时请使用水箱内置的水箱提手。