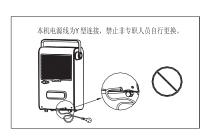

有水流声       | 制冷剂流动声音                 | 正常现象                            |

### 故障代码: 若显示屏显示如下代码, 可与经销商联系:

| 显示代码 | El                     | E2                               |
|------|------------------------|----------------------------------|
| 故障含义 | 盘管温度传感器坏               | 湿度传感器坏                           |
| 显示方式 | 每隔30秒闪动显示一次            | 每隔30秒闪动显示一次                      |
| 动作定义 | 无碍机器正常工作,并进入定时化霜<br>模式 | 当前湿度将固定显示50%,机器按连<br>续模式工作,可继续使用 |

## 温馨提示

#### C、检查出水管:

使用连续排水时出水管的畅通不仅可以保证除下来的水顺利排出,也是机器正 常工作的必要条件,因此,经常检查出水管是否有堵塞、扁瘪现象是必要的, 如果扁瘪现象不能恢复, 必须更换出水管。

- D、机器不用时应倒空水箱内残留水并拔掉电源。
- E、不要将机器在靠近火炉、加热器等热源或冷气出风口的地方使用,以免影响除 湿效果或造成危险。
- F、 避免淋水, 以防漏电危险。
- G、 本机 应稳 固放 置后 才可使用, 请避免 倾倒 造成 伤害。
- H、在有木质家具、地板等环境中使用除湿机时应注意湿度的控制,过分干燥的环 境可能引起木材开裂。
- 1、 剧烈的颠簸、撞击以及过度的倾斜都极易造成水份的溢出和机器噪音的增大。























## 操作面板说明



- A、"模式"键:用于切换机器的工作模式,每按一次机器在干衣→净化→ 鞋 子干燥→干衣之间转换。
- B、"摆风"键:非鞋子干燥模式下且风机运转当中每按一次此键风门在摆动和 停止之间转换一次。
- C、"风速"键:按此键用于低风、中风、高风之间的切换。

注: 自动模式下此键无效。

- D、"定时关"键:按此键用于设置定时关机。
- E、" ヘ " 键和" ~ " 键:
  - a、机器在手动除湿模式下进行湿度设定时调节湿度数值,调节范围是30%,

## Deye 德業® 除湿机使用说明书

## 温馨提示

#### 警告: 进行维护保养前请务必切断电源以免发生意外!

#### A、过滤网的清洗:

由于空气滤网容易积累灰尘、阻塞进风通道、进而影响除湿效果、为 此, 必须定期清洗。

如果机器在灰尘较严重的地方使用,应1~5天清洗一次。

如果机器使用的环境比较清洁、则可每月清洗一次。

#### 清洗过滤网的方法:

- a、在机器背后取出过滤网框,将卡在过滤网框上的过滤网取出。
- b、用吸尘器吸除过滤网上的灰尘。也可用不超过40℃的温水冲洗。
- c、清洗干净后凉干或甩干过滤网、装回机器。



※过滤网不能火烤或长期太阳直晒。

- B、水箱操作注意事项:
  - a、在机器停止运行后拉出水箱时要保持水箱平稳取出。
  - b、在移动水箱准备倒水时请使用水箱内置的水箱提手。

## Deye 後業® 除湿机使用说明书

Deve 後業® 除湿机使用说明书

C、"摆风"键操作: 非鞋子干燥模式下, 风机运转当中每按一次此键风门在摆动 和停止之间转换一次。

D、"风速"键操作

非自动模式下,风机运转当中每按一次此键风速在低风,中风,高风之间转换。

E、"定时关"键操作

在未有定时设定时, 若按"定时关